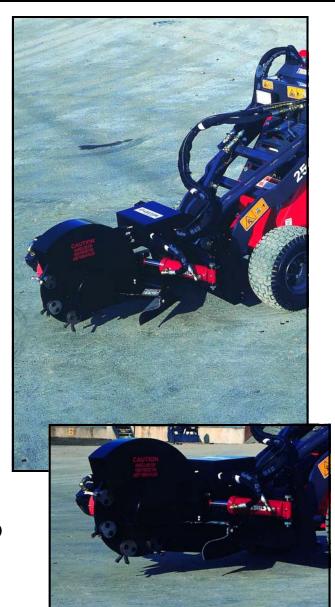

## Stump Grinder

The Thomas Stump Grinder effortlessly handles landscaping, construction and maintenance stump removal needs. The Grinder features a deep 7-inch below ground cutting depth with a multi-directional tooth pattern that permits cutting from side-to-side and vertically. The Stump Grinder provides a 45-degree swing arc geometry that is adjustable in 15-degree increments to easily cover the work area.

• Width (overall) 25" (635mm)

Height (overall)
29" (737 mm)

Wheel Dia.
15" (381 mm)

Cutting Depth 7" (178 mm)

• Wheel Angle (15° incr.) 0° to 45°

Weight (No Wheel) 220 lb (100 kg)

**Wheel Options** 

• 24 tooth (bolt-on) 74 lb (34 kg)